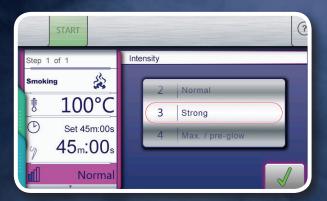

There are four different intensity levels for the smoking function which guarantee a variable and unique smoky flavour of your products.

Whether meat, fish or vegetables, ... your imagination knows no bounds when you use SmokeInside.