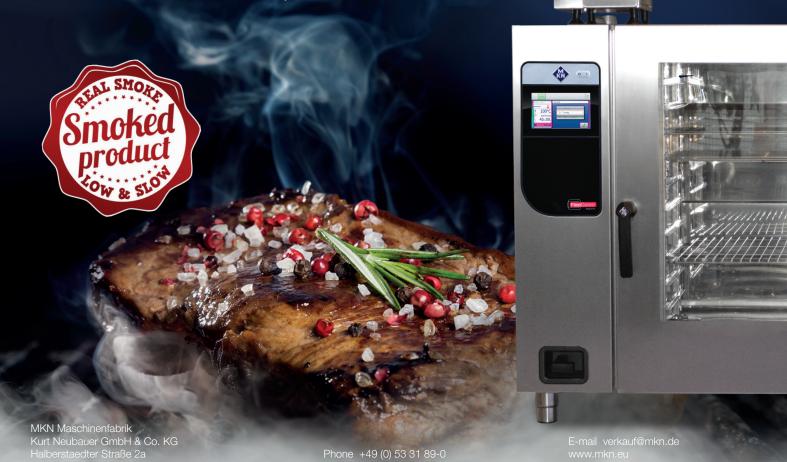

## SmokeInside – the integrated smoking function

for FlexiCombi MagicPilot combi steamers 6 and 10

Housemade smoking – with the space saving, fully integrated SmokeInside.

The complete smoking function is operated simply using the MagicPilot control panel. SmokeInside transforms your FlexiCombi cooking chamber into a smoker oven in no time at all and gives your product that individual taste.

There are four different intensity levels for the smoking function which guarantee a variable and unique smoky flavour of your products.

Whether meat, fish or vegetables, ... your imagination knows no bounds when you use SmokeInside.